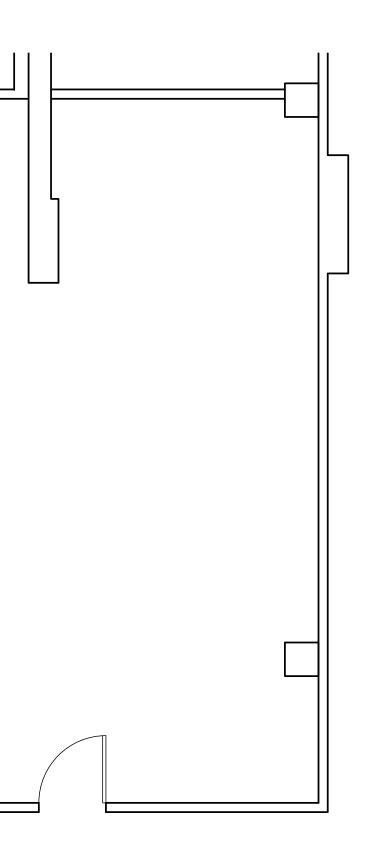

## NOTES

| Unit:                                  | 305         |
|----------------------------------------|-------------|
| Size:                                  | 3,450 RSF   |
| Price:                                 | \$3,191,250 |
| Estimated Annual<br>Common Charges:    | \$26,908    |
| Estimated Annual<br>Real Estate Taxes: | \$27,955    |